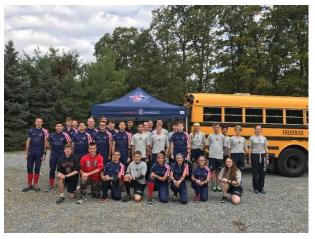

#### TEAMS

Our Orienteering, Rifle and Drill Teams have been in full swing since October. There will be three competitions in November, one for each of the teams. Please see the calendar for dates and locations.

#### **TEAM AND TAILGATE PICTURES**

Annapolis Novice Orienteering Meet

Rocky Ridge Park Orienteering (QOC)

#### NOVEMBER 2016

Rifle Meet at Dallastown High School

Orienteering Meet at Balls Bluff Park

Tailgate

Gregg Lyon Senior Naval Science Instructor LtCol, USMC (Ret) <u>Gregg.Lyon@fcps.org</u> (240) 236-8257 Michael Rodrigues Naval Science Instructor HMC, USN (Ret) <u>Michael.Rodrigues@fcps.org</u> (240) 236-8257