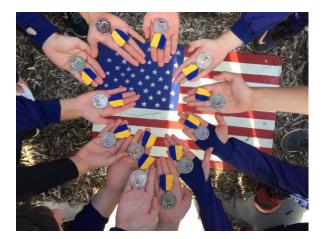

In Orienteering, on October 1<sup>st</sup> our Orienteering Novice team took home 14 medals at the Annapolis High School Omeet, and on October 22, our Orienteering team won 12 medals (Varsity – Hall, Ball, Wiscovitch; Junior Varsity – Crooks, Xu, Turnbull, I. Pack; Intermediate – Offut, Dawson, Feeley, K. Palmer, Blank) at an orienteering meet at Balls Bluff Park, Leesburg, VA. Congratulations!

#### **TEAM AND TAILGATE PICTURES**

Annapolis Novice Orienteering Meet

Rocky Ridge Park Orienteering (QOC)

#### NOVEMBER 2016

Rifle Meet at Dallastown High School

Orienteering Meet at Balls Bluff Park

Tailgate

Gregg Lyon Senior Naval Science Instructor LtCol, USMC (Ret) <u>Gregg.Lyon@fcps.org</u> (240) 236-8257 Michael Rodrigues Naval Science Instructor HMC, USN (Ret) <u>Michael.Rodrigues@fcps.org</u> (240) 236-8257