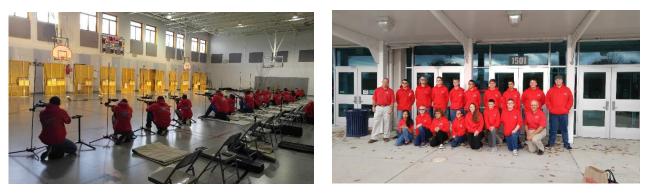

In Rifle, our Novice Rifle Team 1 won 3<sup>rd</sup> place overall. In individual competitions, Dirndorfer placed 6<sup>th</sup> in Veteran Sporter, and Bonilla, Bean and S. Palmer placed 8<sup>th</sup>, 9<sup>th</sup>, and 10<sup>th</sup>, respectively in Novice Sporter at the rifle meet in Dallastown, PA. Congratulations!

#### **TEAM AND TAILGATE PICTURES**

Annapolis Novice Orienteering Meet

Rocky Ridge Park Orienteering (QOC)

#### NOVEMBER 2016

Rifle Meet at Dallastown High School

Orienteering Meet at Balls Bluff Park

Tailgate

Gregg Lyon Senior Naval Science Instructor LtCol, USMC (Ret) <u>Gregg.Lyon@fcps.org</u> (240) 236-8257 Michael Rodrigues Naval Science Instructor HMC, USN (Ret) <u>Michael.Rodrigues@fcps.org</u> (240) 236-8257